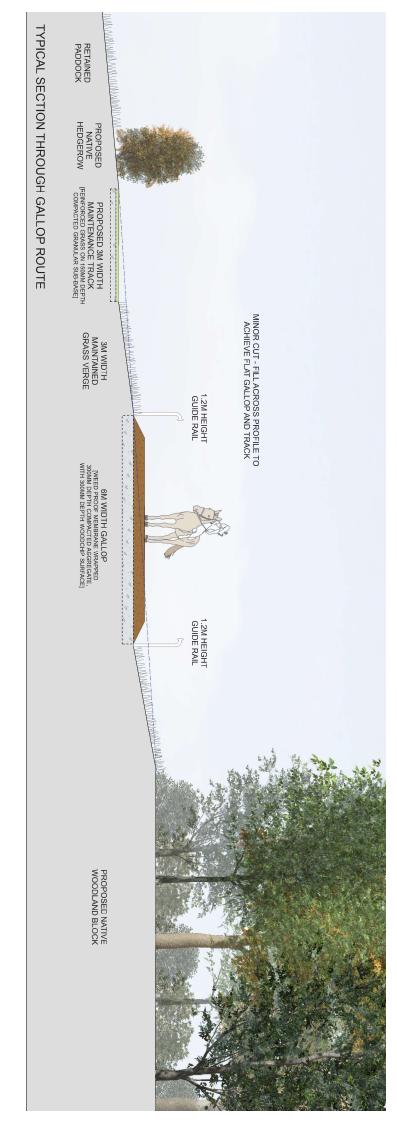

Council Offices, Market Street, Newbury, RG14 5LD

&

And via Zoom

[to be read in conjunction with the main agenda]

## Please note:

- All drawings are copied at A4 and consequently are not scalable
- Most relevant plans have been included however, in some cases, it may be necessary for the case officer to make a selection
- All drawings are available to view at www.westberks.gov.uk



21/01097/COMIND Land at New Barn Farm Wantage Road Lambourn





## Site Plan New Barn Farm Lambourn

SITE BOUNDARY

WETLAND AREA

MAINTENANCE TRACK EXISTING WOODLAND PROPOSED NATIVE WOODLAND PROPOSED NATIVE HEDGE PROPOSED GRAZING GRASS PROPOSED SCRUB PLANTING

Client: Jamie Osborne DRWG No: P20-0131\_01 Sheet No:\_ REV: Drawn by : ARW Approved by: IW Pegasus Design Date: 25/03/2021 Scale: 1:1500 @ A1