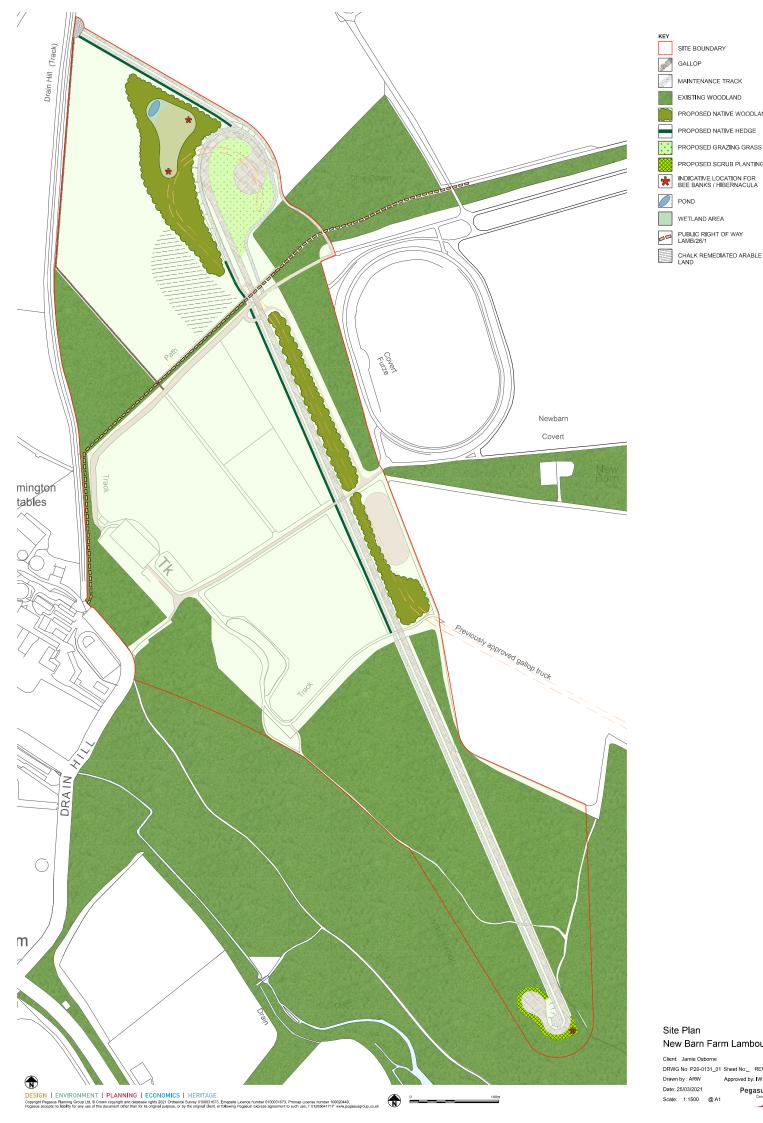

## Site Plan New Barn Farm Lambourn

SITE BOUNDARY

WETLAND AREA

MAINTENANCE TRACK EXISTING WOODLAND PROPOSED NATIVE WOODLAND PROPOSED NATIVE HEDGE PROPOSED GRAZING GRASS PROPOSED SCRUB PLANTING

Client: Jamie Osborne DRWG No: P20-0131\_01 Sheet No:\_ REV: Drawn by : ARW Approved by: IW Pegasus Design Date: 25/03/2021 Scale: 1:1500 @ A1