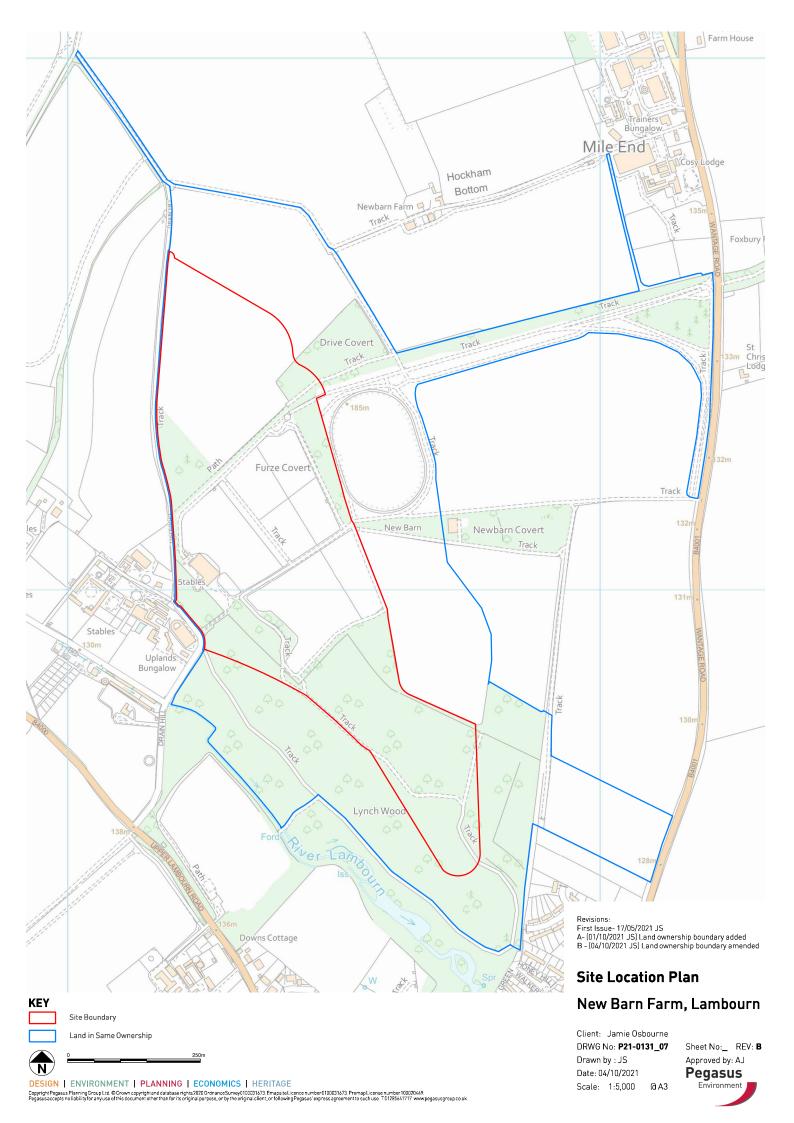

## Plans and drawings relevant to reports submitted to Eastern Area Planning Committee

## Wednesday 23<sup>rd</sup> November 2022 at 6.30pm

At Council Chamber, Council Offices, Market Street, Newbury, RG14 5LD

&

And via Zoom

[to be read in conjunction with the main agenda]

## Please note:

- All drawings are copied at A4 and consequently are not scalable
- Most relevant plans have been included however, in some cases, it may be necessary for the case officer to make a selection
- All drawings are available to view at www.westberks.gov.uk



21/01097/COMIND Land at New Barn Farm Wantage Road Lambourn





## Site Plan New Barn Farm Lambourn

SITE BOUNDARY

WETLAND AREA

MAINTENANCE TRACK EXISTING WOODLAND PROPOSED NATIVE WOODLAND PROPOSED NATIVE HEDGE PROPOSED GRAZING GRASS PROPOSED SCRUB PLANTING

Client: Jamie Osborne DRWG No: P20-0131\_01 Sheet No:\_ REV: Drawn by : ARW Approved by: IW Pegasus Design Date: 25/03/2021 Scale: 1:1500 @ A1