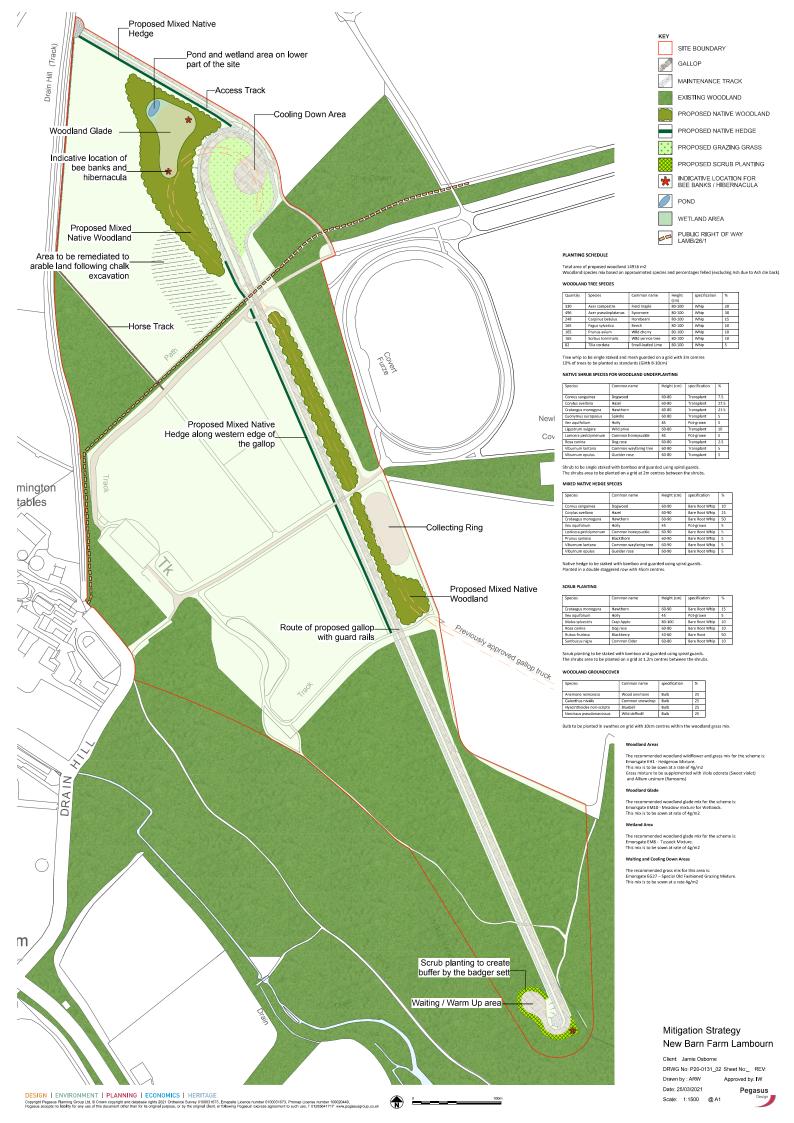

## Site Plan New Barn Farm Lambourn

SITE BOUNDARY

WETLAND AREA

MAINTENANCE TRACK EXISTING WOODLAND PROPOSED NATIVE WOODLAND PROPOSED NATIVE HEDGE PROPOSED GRAZING GRASS PROPOSED SCRUB PLANTING

Client: Jamie Osborne DRWG No: P20-0131\_01 Sheet No:\_ REV: Drawn by : ARW Approved by: IW Pegasus Design Date: 25/03/2021 Scale: 1:1500 @ A1